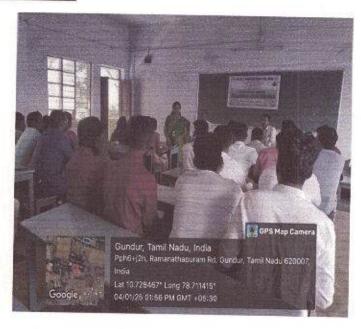

## DEPARTMENT OF MECHANICAL ENGINEERING ALUMNI MEET 2023 BATCH (04.01.2025) - GEO TAGGED PHOTOS