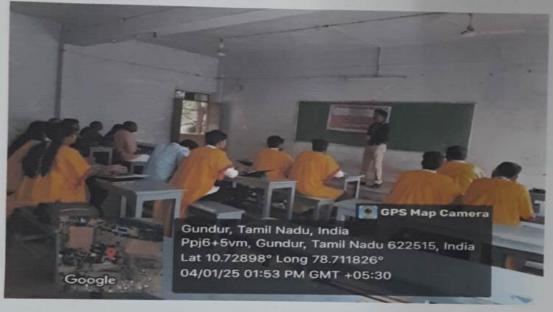

## DEPARTMENT OF MECHANICAL ENGINEERING ALUMNI MEET 2023 BATCH (04.01.2025) - GEO TAGGED PHOTOS