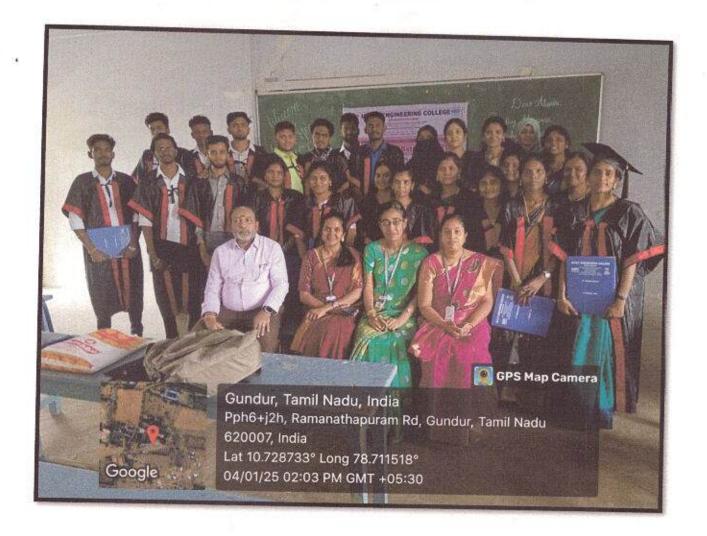

## DEPARTMENT OF MECHANICAL ENGINEERING ALUMNI MEET 2023 BATCH (04.01.2025) - GEO TAGGED PHOTOS