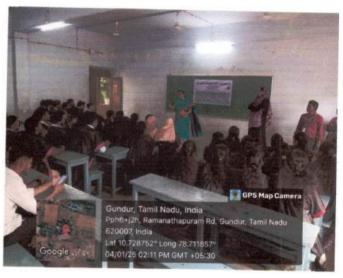

## DEPARTMENT OF MECHANICAL ENGINEERING ALUMNI MEET 2023 BATCH (04.01.2025) - GEO TAGGED PHOTOS