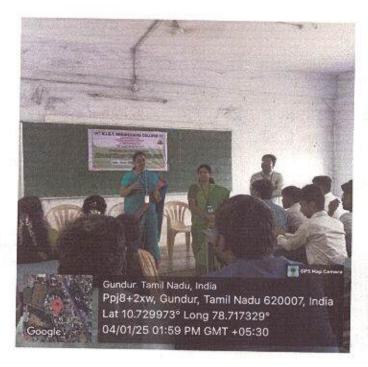

## DEPARTMENT OF MECHANICAL ENGINEERING ALUMNI MEET 2023 BATCH (04.01.2025) - GEO TAGGED PHOTOS