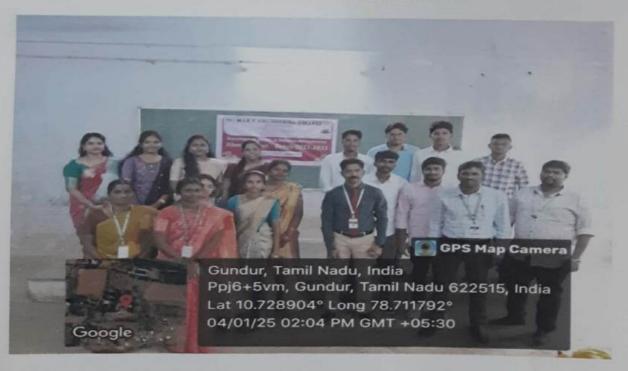

## DEPARTMENT OF MECHANICAL ENGINEERING ALUMNI MEET 2023 BATCH (04.01.2025) - GEO TAGGED PHOTOS