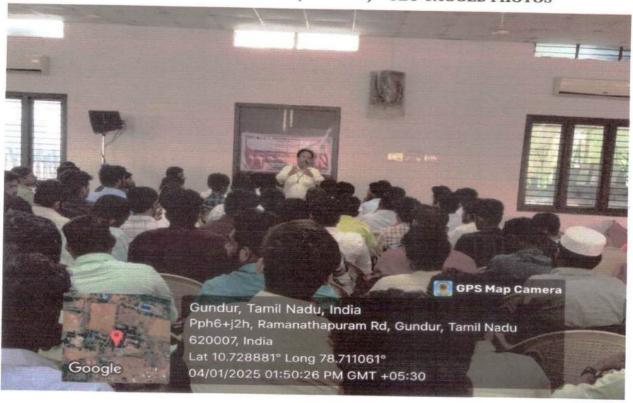

## DEPARTMENT OF MECHANICAL ENGINEERING ALUMNI MEET 2023 BATCH (04.01.2025) - GEO TAGGED PHOTOS