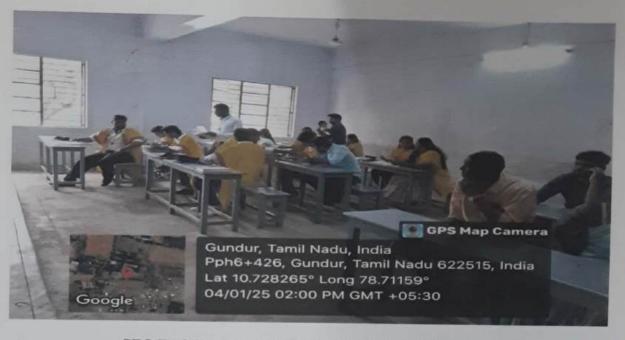

## DEPARTMENT OF MECHANICAL ENGINEERING ALUMNI MEET 2023 BATCH (04.01.2025) - GEO TAGGED PHOTOS