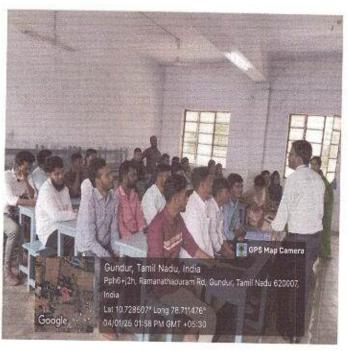

## DEPARTMENT OF MECHANICAL ENGINEERING ALUMNI MEET 2023 BATCH (04.01.2025) - GEO TAGGED PHOTOS