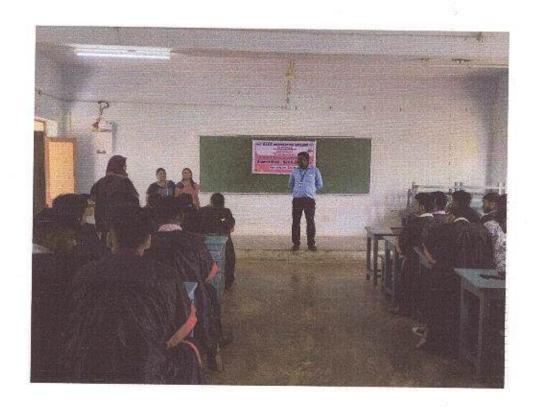

The Alumni Meet began with a warm welcome address by Mr. R. Manickam, AP/Mech, M.I.E.T.E.C., celebrating shared memories and lasting connections. He expressed gratitude to the alumni for their achievements and emphasized the importance of reconnecting and collaboration. Attendees were encouraged to enjoy the event.