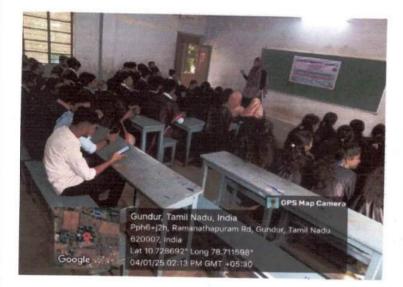

## DEPARTMENT OF MECHANICAL ENGINEERING ALUMNI MEET 2023 BATCH (04.01.2025) - GEO TAGGED PHOTOS