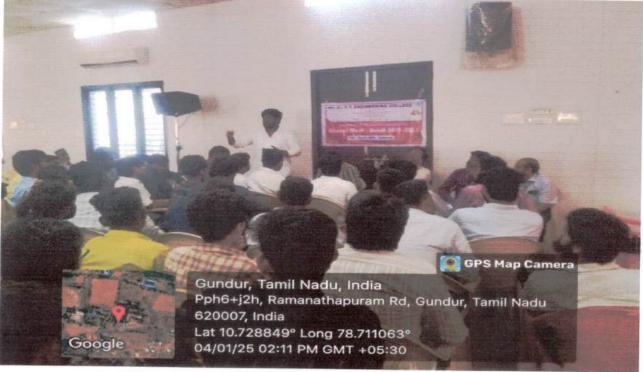

## DEPARTMENT OF MECHANICAL ENGINEERING ALUMNI MEET 2023 BATCH (04.01.2025) - GEO TAGGED PHOTOS