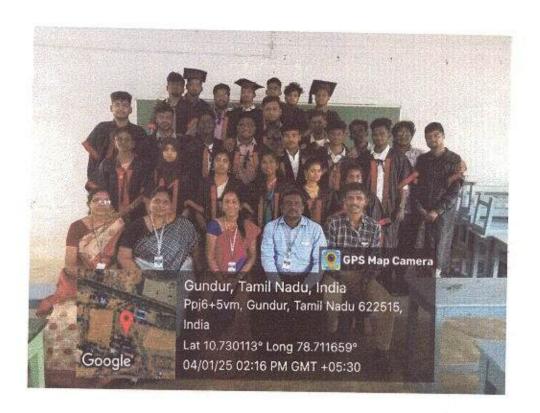

## DEPARTMENT OF MECHANICAL ENGINEERING ALUMNI MEET 2023 BATCH (04.01.2025) - GEO TAGGED PHOTOS