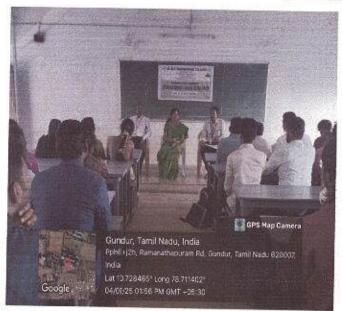

## DEPARTMENT OF MECHANICAL ENGINEERING ALUMNI MEET 2023 BATCH (04.01.2025) - GEO TAGGED PHOTOS