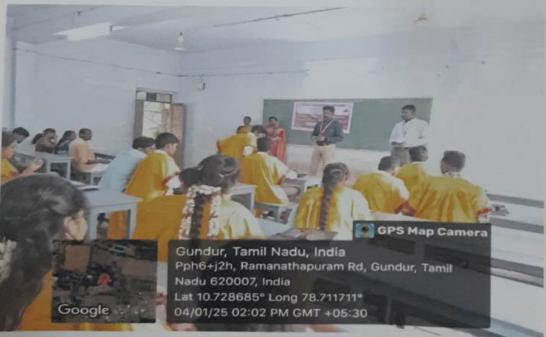

## DEPARTMENT OF MECHANICAL ENGINEERING ALUMNI MEET 2023 BATCH (04.01.2025) - GEO TAGGED PHOTOS