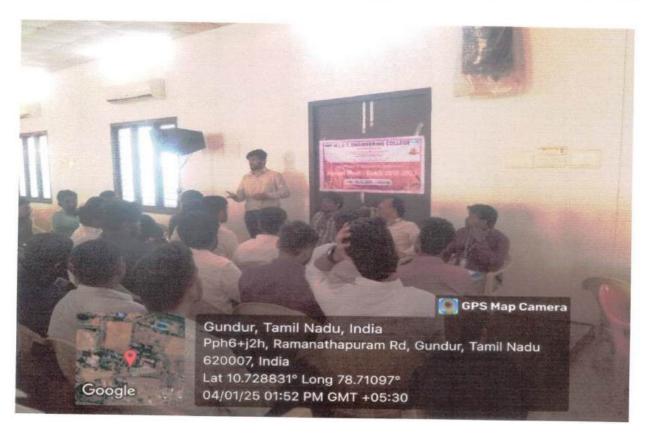

## DEPARTMENT OF MECHANICAL ENGINEERING ALUMNI MEET 2023 BATCH (04.01.2025) - GEO TAGGED PHOTOS