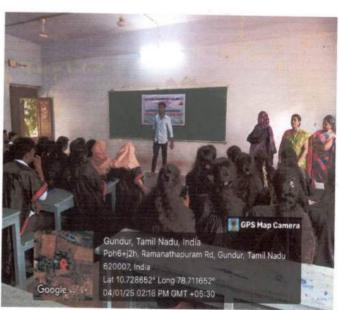

## DEPARTMENT OF MECHANICAL ENGINEERING ALUMNI MEET 2023 BATCH (04.01.2025) - GEO TAGGED PHOTOS