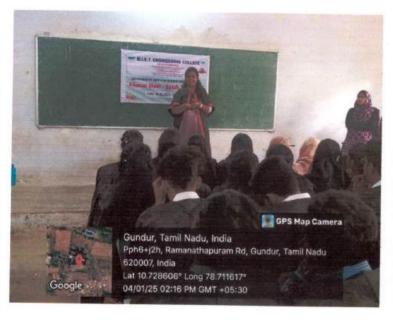

## DEPARTMENT OF MECHANICAL ENGINEERING ALUMNI MEET 2023 BATCH (04.01.2025) - GEO TAGGED PHOTOS