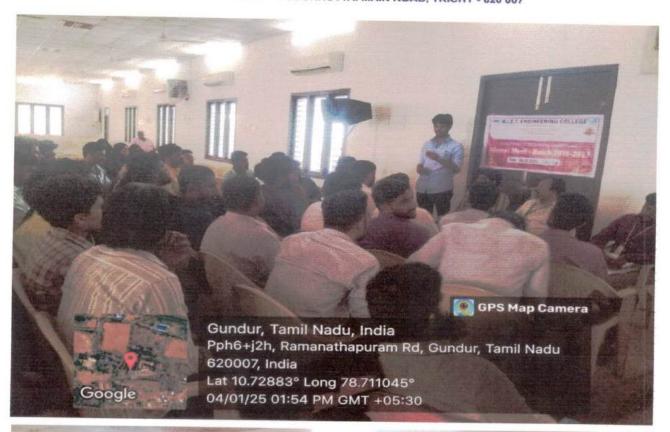

## DEPARTMENT OF MECHANICAL ENGINEERING ALUMNI MEET 2023 BATCH (04.01.2025) - GEO TAGGED PHOTOS